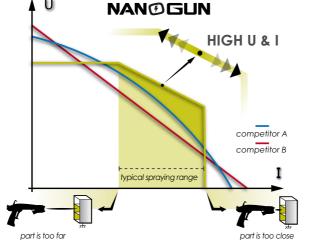

# **NANOGUN-MV** stands for **HIGH Voltage & Current**

Taking full advantage of our 65 years of expertise with electrostatic technology, SAMES has developed the only electrostatic gun to spray with BOTH high current and high voltage, guaranteeing:

- Optimal paint charge
- Efficient paint transportation to the part

This combination delivers up to 20% higher transfer efficiency compared to previous aun designs.