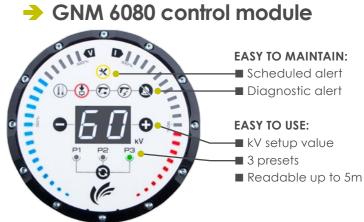

Great performance with high end production

▶ reduced number of components

▶ smart diagnostics through control module

▶ ready to spray after assembly

perfect flushing

Significant paint and air savings

Easy to maintain:

**INTUITIVE CONTROLS** 

■ High voltage On/Off

Pattern width

■ Paint flow rate