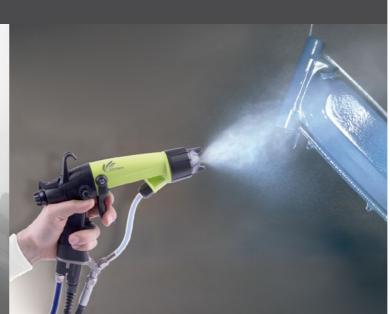

- Lightweight electrostatic gun
- High voltage & current for more paint savings
- Outstanding finish quality

The Finishing Experts

### MANUAL ELECTROSTATIC GUN LOW PRESSURE

Suitable for high or low paint flow rates

- Super Vortex technology for finest atomization
- Good homogeneity between edge and center of pattern
- New round spray design: less overspray for 10% higher efficiency
- New fan spray aircap: 19% higher efficiency