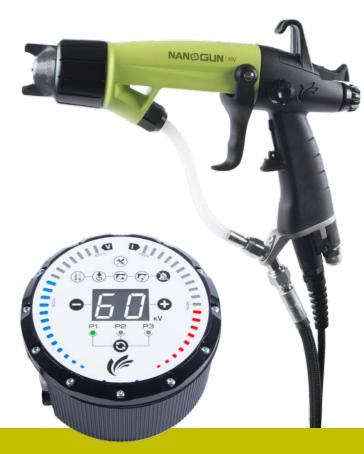

## **ERGONOMICS**

**ENHANCED** 

- Lightweight
- Perfectly balanced
- Grip & barrel design based on firearms manufacturers' studies
- Flexible hoses
- Quick disconnect version

AIRCAP INNOVATION

Increased operator comfort - reduced fatigue

**INTUITIVE CONTROLS** 

■ High voltage On/Off

Pattern width

■ Paint flow rate