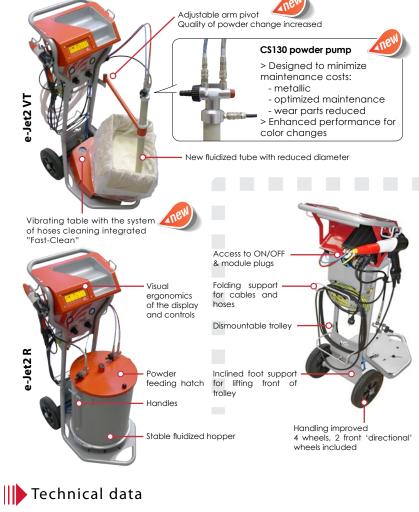

- Vibrating table (e-Jet2 **VT**), ideal for numerous color changes.
- Fluidized hopper (e-Jet2 **R**), suitable for medium and large production capacity and/or for powder coatings which are suitable for less vibration.

# DESIGN

- Trolley is simple, easy to work with and compact
- Easy handling trolley (2 large wheels for obstacles and two directional wheels)
- Sturdy powder gun with a large range of nozzles for covering all applications
- >> New metallic CS130 powder pump:
  - Sturdy and easily cleanable materials
  - Quick Disconnect plugs
  - Optimized mounting / dismounting of pump
  - Injector can be removed with hand, no tool required
  - Drastic reduction of number of wear parts
  - Conductive powder tip (anti static)

# COMFORT

- Best balanced gun available on the market, with all controls on the gun
- Easy use, possibility to customize controls (graphic interface of module)
- Trolley can be oriented for a better visualization of control screen during operation
- Trolley is easy to move and cross over obstacles (large wheels, toggling)
- New removable support arm, possibility to clean aside from the work zone
- Safe hanging of the gun, on both sides, front and rear
- >> Cables and hoses folding support
- Double housing on top, to place objects

## PERFORMANCE

- >> High transfer efficiency gun, with stable pattern
- Pumping air is regulated in flow to allow sharpest precision of application. It also permits to get powder savings.
- Color changing time and performance optimized:
  - Efficient and fast blowing system; rinsing of the whole paint circuit with: **FAST-CLEAN**
  - Support arm removable to improve quality of color change

- New powder pump perfectly cleanable and without powder retention