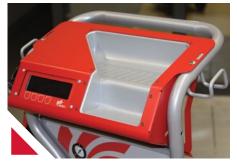

# DESIGN

- Trolley is simple, easy to work with and compact
- Easy handling trolley (2 large wheels for obstacles and two directional wheels)
- Sturdy powder gun with a large range of nozzles for covering all applications
- >> New metallic CS130 powder pump:
  - Sturdy and easily cleanable materials
  - Quick Disconnect plugs
  - Optimized mounting / dismounting of pump
  - Injector can be removed with hand, no tool required
  - Drastic reduction of number of wear parts
  - Conductive powder tip (anti static)

# COMFORT

- Best balanced gun available on the market, with all controls on the gun
- Easy use, possibility to customize controls (graphic interface of module)
- Trolley can be oriented for a better visualization of control screen during operation
- Trolley is easy to move and cross over obstacles (large wheels, toggling)
- New removable support arm, possibility to clean aside from the work zone
- Safe hanging of the gun, on both sides, front and rear
- >> Cables and hoses folding support
- Double housing on top, to place objects