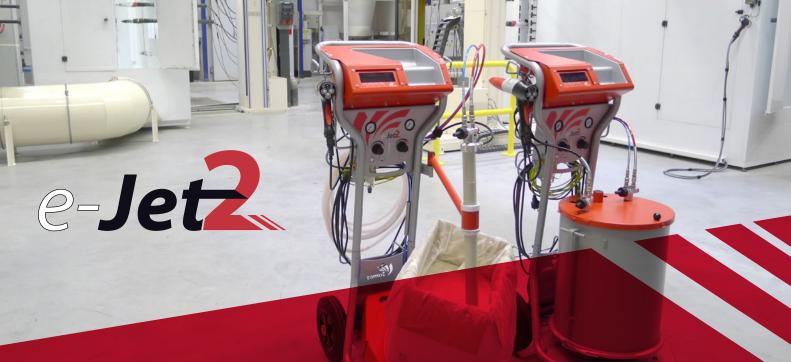

## Powder manual coating equipment: SAVINGS & SIMPLICITY

**Ergonomic**, **reliable** and **performing**, the solution **e-Jet 2** is the combination of the best technologies.

It has been specially designed for companies looking to **improve their powder coating application** and the overall efficiency of the **operator**. Available in two versions :

# DESIGN

- Trolley is simple, easy to work with and compact
- Easy handling trolley (2 large wheels for obstacles and two directional wheels)
- Sturdy powder gun with a large range of nozzles for covering all applications
- >> New metallic CS130 powder pump:
  - Sturdy and easily cleanable materials
  - Quick Disconnect plugs
  - Optimized mounting / dismounting of pump
  - Injector can be removed with hand, no tool required
  - Drastic reduction of number of wear parts
  - Conductive powder tip (anti static)

# COMFORT

- Best balanced gun available on the market, with all controls on the gun
- Easy use, possibility to customize controls (graphic interface of module)
- Trolley can be oriented for a better visualization of control screen during operation
- Trolley is easy to move and cross over obstacles (large wheels, toggling)
- New removable support arm, possibility to clean aside from the work zone
- Safe hanging of the gun, on both sides, front and rear
- >> Cables and hoses folding support
- Double housing on top, to place objects

## PERFORMANCE

- >> High transfer efficiency gun, with stable pattern
- Pumping air is regulated in flow to allow sharpest precision of application. It also permits to get powder savings.
- Color changing time and performance optimized:
  - Efficient and fast blowing system; rinsing of the whole paint circuit with: **FAST-CLEAN**
  - Support arm removable to improve quality of color change